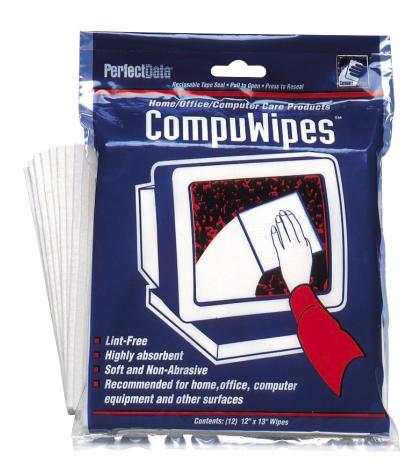

## CompuWipes

## For cleaning home/office electronics & other sensitive surfaces

Designed for home/office electronics and other sensitive surfaces. CompuWipes will not mar, scratch or leave behind potentially harmful lint like normal paper towels. Uniquely soft and absorbent yet extremely tough, strong and durable, these wipes can even be washed and re-used! Dimensions 12" x 13", 12 wipes per package.

## CompuWipes (12)

- Lint-Free
- Highly absorbent
- Soft and non-abrasive
- Recommended for home/office electronics and other sensitive surfaces

Order # 105986-1

Case pack 12 per shipper